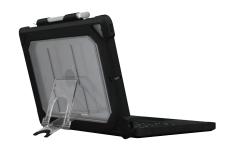

Durable Protection. Easy Typing. Smooth Trackpad.

## The all-in-one Extreme KeyCase for iPad 9/8/7

## Transforms iPads for laptop-like typing and cursor control

- Perfect custom-fit maintains all iPad functions
- All-in-one case and ruggedized trackpad keyboard
- Shock-absorbing protection against drops, scratches and wear & tear
- Water-resistant keyboard quickly drains liquids in the event of a spill
- Keys are rugged and tamper-proof (non-removable)
- Magnetic latch with Smart on/off safeguards battery life
- Built-in stylus holder firmly stores Apple Pencil
- Clear back panel provides access to asset tags
- Meets CAASPP/ELPAC requirements for online test administration
- Custom colors, logos, and MAXProtec antibacterial upgrade available